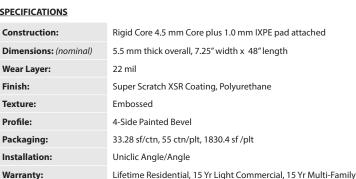

ATERPROOF RIGID CORE LUXURY VINYL

The AeroCore collection is designed to endure everyday life. With an enhanced scratch resistant coating, waterproof core and modern visuals, the AeroCore collection is sure to impress.



## SUPER SCRATCH XSR COATING

The advanced XSR coating offers extra scratch resistance. In conjunction with a 22 mil wear layer, this robust floor is designed for long-lasting performance.



## PEACE OF MIND WATERPROOF

Don't have to fret over spills and accidents. With a waterproof core, AeroCore is the perfection option for any room in the home.



## **UNICLIC®** LOCKING SYSTEM

Uniclic is the best technical performing locking system, providing long lasting stability.





Nebula Maple | TP3001



Astronomer Oak | TP3004



Interstellar Oak | TP3007

SPECIFICATIONS



Celestial Oak | TP3002



Cosmic Walnut | TP3005



Solar Oak | TP3003



Galaxy Oak | TP3006

(800) 345-6287 | pacmat.com | info@pacmat.com Call your local sales rep for additional specifications, full installation instructions, and warranty information.