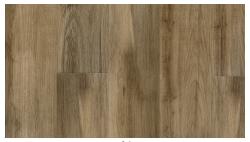

## **JetCore**

Sandy Oak | TPAQS7012

Del Mar | TPAQS7013

Half Moon Grey | TPAQS7029

Beech | TPAQS7502

Grey | TPAQS7503

Tree Bark | TPAQS7505

Maison | TPAQS7509

Homestead | TPAQS7511

| SPECI | EIC  | ATI |     | C |
|-------|------|-----|-----|---|
| SPECI | ILIC | AII | UIV |   |

| Construction: | SPC/WPC, Hybrid Core Waterproof Vinyl Click,<br>6 mm Core plus 1 mm IXPE Pad Attached |
|---------------|---------------------------------------------------------------------------------------|
| Dimensions:   | 7 mm thick overall x 7.25" wide x 48" length                                          |
| Wear Layer:   | 22 mil                                                                                |
| Finish:       | Polyurethane                                                                          |
| Texture:      | Embossed                                                                              |
| Profile:      | 4-Sided Painted Bevel                                                                 |
| Packaging:    | 26.56 sf/ctn, 60 ctn/plt, 1593.6 sf/plt                                               |
| Installation: | Angle/Angle                                                                           |
| Warranty:     | Lifetime Residential, 15 Yr Light Commercial,<br>15 Yr Multi-Family                   |