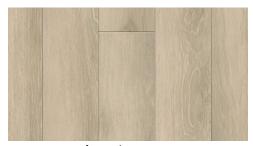

## **JetCore**

Sandy Oak | TPAQS7012

Del Mar | TPAQS7013

Half Moon Grey | TPAQS7029

Beech | TPAQS7502

Grey | TPAQS7503

Tree Bark | TPAQS7505

Maison | TPAQS7509

Homestead | TPAQS7511

| SPECI | EIC  | ATI |     | C |
|-------|------|-----|-----|---|
| SPECI | ILIC | AII | UIV |   |

| Construction: | SPC/WPC, Hybrid Core Waterproof Vinyl Click,<br>6 mm Core plus 1 mm IXPE Pad Attached |
|---------------|---------------------------------------------------------------------------------------|
| Dimensions:   | 7 mm thick overall x 7.25" wide x 48" length                                          |
| Wear Layer:   | 22 mil                                                                                |
| Finish:       | Polyurethane                                                                          |
| Texture:      | Embossed                                                                              |
| Profile:      | 4-Sided Painted Bevel                                                                 |
| Packaging:    | 26.56 sf/ctn, 60 ctn/plt, 1593.6 sf/plt                                               |
| Installation: | Angle/Angle                                                                           |
| Warranty:     | Lifetime Residential, 15 Yr Light Commercial,<br>15 Yr Multi-Family                   |