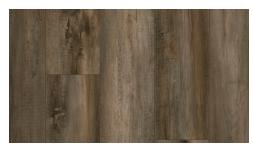

## **JetCore**

Sandy Oak | TPAQS7012

Del Mar | TPAQS7013

Half Moon Grey | TPAQS7029

Beech | TPAQS7502

Grey | TPAQS7503

Tree Bark | TPAQS7505

Maison | TPAQS7509

Homestead | TPAQS7511

| SPECI | EIC  | ATI |     | C |
|-------|------|-----|-----|---|
| SPECI | ILIC | AII | UIV |   |

| Construction: | SPC/WPC, Hybrid Core Waterproof Vinyl Click,<br>6 mm Core plus 1 mm IXPE Pad Attached |
|---------------|---------------------------------------------------------------------------------------|
| Dimensions:   | 7 mm thick overall x 7.25" wide x 48" length                                          |
| Wear Layer:   | 22 mil                                                                                |
| Finish:       | Polyurethane                                                                          |
| Texture:      | Embossed                                                                              |
| Profile:      | 4-Sided Painted Bevel                                                                 |
| Packaging:    | 26.56 sf/ctn, 60 ctn/plt, 1593.6 sf/plt                                               |
| Installation: | Angle/Angle                                                                           |
| Warranty:     | Lifetime Residential, 15 Yr Light Commercial,<br>15 Yr Multi-Family                   |