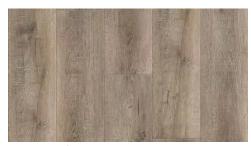

## **JetCore**

Sandy Oak | TPAQS7012

Del Mar | TPAQS7013

Half Moon Grey | TPAQS7029

Beech | TPAQS7502

Grey | TPAQS7503

Tree Bark | TPAQS7505

Maison | TPAQS7509

Homestead | TPAQS7511

| SPECI | EIC  | ATI |     | C |
|-------|------|-----|-----|---|
| SPECI | ILIC | AII | UIV |   |

| Construction: | SPC/WPC, Hybrid Core Waterproof Vinyl Click,<br>6 mm Core plus 1 mm IXPE Pad Attached |
|---------------|---------------------------------------------------------------------------------------|
| Dimensions:   | 7 mm thick overall x 7.25" wide x 48" length                                          |
| Wear Layer:   | 22 mil                                                                                |
| Finish:       | Polyurethane                                                                          |
| Texture:      | Embossed                                                                              |
| Profile:      | 4-Sided Painted Bevel                                                                 |
| Packaging:    | 26.56 sf/ctn, 60 ctn/plt, 1593.6 sf/plt                                               |
| Installation: | Angle/Angle                                                                           |
| Warranty:     | Lifetime Residential, 15 Yr Light Commercial,<br>15 Yr Multi-Family                   |