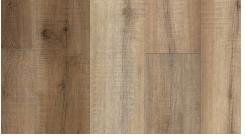

## **JetCore**

Sandy Oak | TPAQS7012

Del Mar | TPAQS7013

Half Moon Grey | TPAQS7029

Beech | TPAQS7502

Grey | TPAQS7503

Tree Bark | TPAQS7505

Maison | TPAQS7509

Homestead | TPAQS7511

| SPECI | EIC  | ATI |     | C |
|-------|------|-----|-----|---|
| SPECI | ILIC | AII | UIV |   |

| Construction: | SPC/WPC, Hybrid Core Waterproof Vinyl Click,<br>6 mm Core plus 1 mm IXPE Pad Attached |
|---------------|---------------------------------------------------------------------------------------|
| Dimensions:   | 7 mm thick overall x 7.25" wide x 48" length                                          |
| Wear Layer:   | 22 mil                                                                                |
| Finish:       | Polyurethane                                                                          |
| Texture:      | Embossed                                                                              |
| Profile:      | 4-Sided Painted Bevel                                                                 |
| Packaging:    | 26.56 sf/ctn, 60 ctn/plt, 1593.6 sf/plt                                               |
| Installation: | Angle/Angle                                                                           |
| Warranty:     | Lifetime Residential, 15 Yr Light Commercial,<br>15 Yr Multi-Family                   |