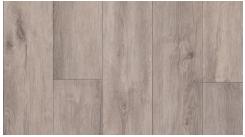

## **JetCore**

Sandy Oak | TPAQS7012

Del Mar | TPAQS7013

Half Moon Grey | TPAQS7029

Beech | TPAQS7502

Grey | TPAQS7503

Tree Bark | TPAQS7505

Maison | TPAQS7509

Homestead | TPAQS7511

| SPECI | EIC  | ATI |     | C |
|-------|------|-----|-----|---|
| SPECI | ILIC | AII | UIV |   |

| Construction: | SPC/WPC, Hybrid Core Waterproof Vinyl Click,<br>6 mm Core plus 1 mm IXPE Pad Attached |
|---------------|---------------------------------------------------------------------------------------|
| Dimensions:   | 7 mm thick overall x 7.25" wide x 48" length                                          |
| Wear Layer:   | 22 mil                                                                                |
| Finish:       | Polyurethane                                                                          |
| Texture:      | Embossed                                                                              |
| Profile:      | 4-Sided Painted Bevel                                                                 |
| Packaging:    | 26.56 sf/ctn, 60 ctn/plt, 1593.6 sf/plt                                               |
| Installation: | Angle/Angle                                                                           |
| Warranty:     | Lifetime Residential, 15 Yr Light Commercial,<br>15 Yr Multi-Family                   |